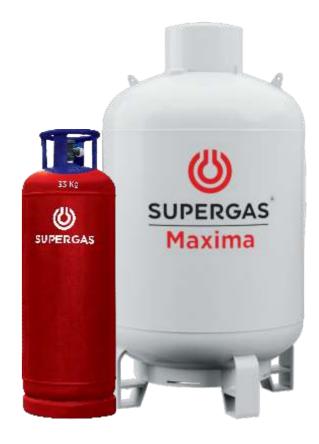

# Maxima installation saves space with enhanced safety features:

- 60% savings in the area of installation
- Ease of handling (14 Cylinders=1 Maxima Cylinder)
- Enhanced safety features

For higher LPG consumption upto 100 MT/Month we recommend Maxima (450 Kg) LPG installation. This installation provides adaptable setups, ranging from 4 to 16 cylinders manifold. The installation can be quickly executed unlike the bulk LPG storage solution.