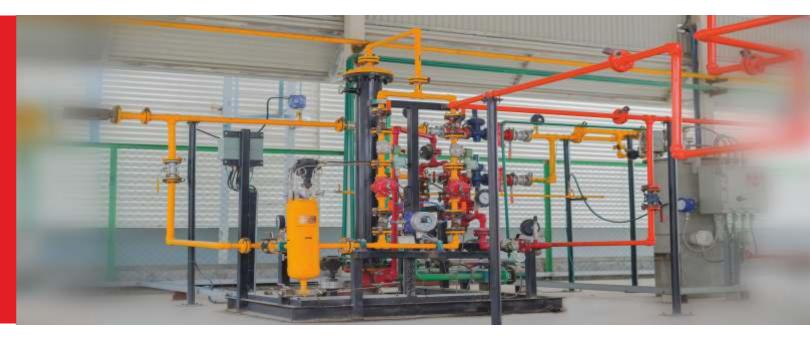

## **Manifold Installation Service**

In a LPG manifold system, cylinders are connected in series and the flow is channelised through a common header involving pressure regulation as per the combustion requirement. This setup can be either VOT (Vapour Offtake) or LOT (Liquid Offtake) or Maxima (450kg) cylinder installations or Bulk LPG installation based on flow requirement, peak load, available space, and other design consideration. Safety measures like thermal relief valve, slam shut off valve, and pressure regulator are integrated to ensure a resilient system.

SUPERGAS provides a comprehensive range of LPG installation including pipeline installation services, encompassing both primary and secondary systems. The primary piping solutions involve installing pipelines that extend from the manifold to the vapouriser further to the pressure regulating station. The secondary system carries vapourising gas from the pressure regulating station to the customer's combustion equipment. With the support of our team of experienced professionals, we handle installation and commissioning process to offer a reliable and safe solutions adhering to safety and statutory guidelines.

# Maxima installation saves space with enhanced safety features:

- 60% savings in the area of installation
- Ease of handling (14 Cylinders=1 Maxima Cylinder)
- Enhanced safety features

For higher LPG consumption upto 100 MT/Month we recommend Maxima (450 Kg) LPG installation. This installation provides adaptable setups, ranging from 4 to 16 cylinders manifold. The installation can be quickly executed unlike the bulk LPG storage solution.