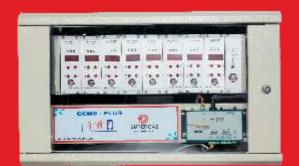

## **Continuous Gas Monitoring System Plus**

Monitoring your safety 24/7

SUPERGAS's LPG gas leak detection system is an advanced industrial device that can easily detects the leakage with its ultra-sensitive gas sensors and alerts you before it reaches the explosive limits. With the reliability of SUPERGAS, CGMS Plus (Continuous Gas Monitoring System) is a real-time safety device crafted with multiple layers of flameproof sensors for up to 100% safety.

- Safe and reliable
- On site warning
- SMS alert to 10 mobile numbers
- Customisable channels