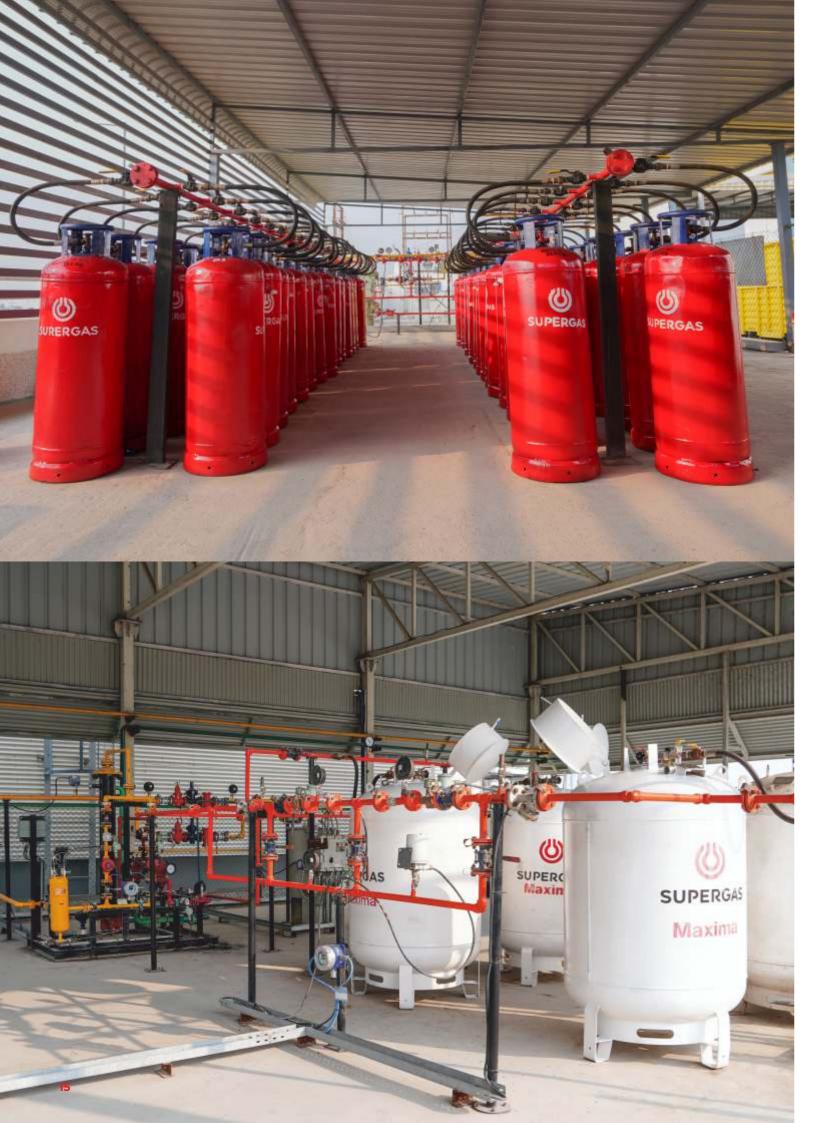

## **Manifold Installation Service**

In a LPG manifold system, cylinders are connected in series and the flow is channelised through a common header involving pressure regulation as per the combustion requirement. This setup can be either VOT (Vapour Offtake) or LOT (Liquid Offtake) or Maxima (450kg) cylinder installations or Bulk LPG installation based on flow requirement, peak load, available space, and other design consideration. Safety measures like thermal relief valve, slam shut off valve, and pressure regulator are integrated to ensure a resilient system.

# Maxima installation saves space with enhanced safety features:

- 60% savings in the area of installation
- Ease of handling (14 Cylinders=1 Maxima Cylinder)
- Enhanced safety features

For higher LPG consumption upto 100 MT/Month we recommend Maxima (450 Kg) LPG installation. This installation provides adaptable setups, ranging from 4 to 16 cylinders manifold. The installation can be quickly executed unlike the bulk LPG storage solution.