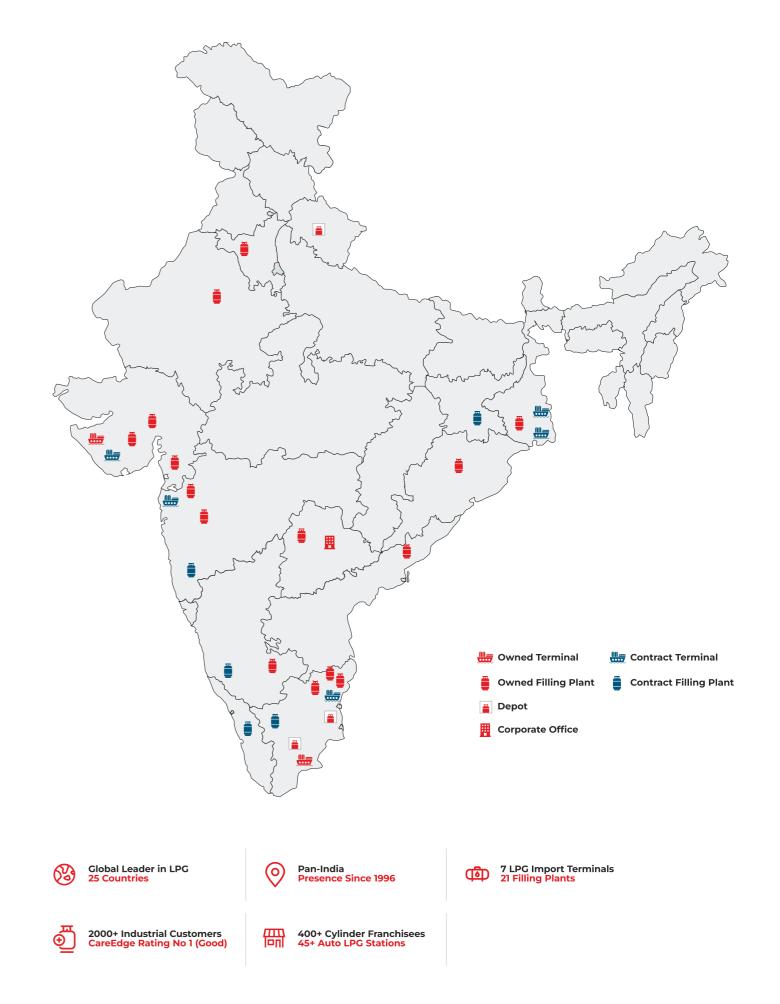

# **Our Infrastructure**

SUPERGAS has meticulously crafted a resilient infrastructure, encompassing import terminals, filling plants, and godowns strategically positioned to guarantee seamless, swift, and timely LPG deliveries – pivotal elements that have cultivated the unwavering trust of our customers. These facilities undergo continual enhancements, and regular incorporation of additional

resources to accommodate the burgeoning demands. SUPERGAS infrastructure not only supports our current operations but also positions us to adapt and expand in tandem with the evolving market dynamics. It is through this dynamic approach that we continue to solidify our reputation as a dependable partner in the delivery of LPG solutions.