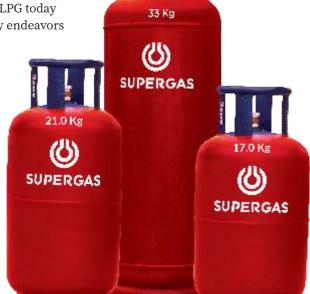

# **Commercial LPG**

Upgrading your novel Ho-Re-Ca (Hotel, Restaurant, Caterers) LPG experience

Experience better control and uniform heat distribution using LPG for cooking in commercial establishments such as hotels, restaurants, catering agencies, bakeries, clubs, cafes, and canteens. Interruptions or delays in the supply of LPG can significantly impact your operations, especially when it comes to fulfilling customer food orders. We present perfect solutions through 17kg, 21kg and 33kg LPG cylinders, that are efficient, cost effective and

on time, every time. We pride ourselves on our unwavering commitment to safety, and our round-the-clock support ensures that your business remains uninterrupted. Embrace the benefits of LPG today and elevate your culinary endeavors to new heights!

## Why us?

- Complete solution from installation to supply
- Wide network of Franchisee
- Timely delivery
- Assurance of LPG quality and quantity
- Safety audit and training