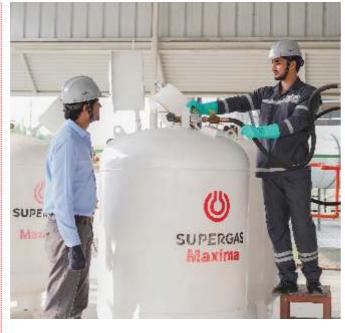

# Maxima installation saves space with enhanced safety features:

- 60% savings in the area of installation
- Ease of handling (14 Cylinders=1 Maxima Cylinder)
- Enhanced safety features

For higher LPG consumption upto 100 MT/Month we recommend Maxima (450 Kg) LPG installation. This installation provides adaptable setups, ranging from 4 to 16 cylinders manifold. The installation can be quickly executed unlike the bulk LPG storage solution.