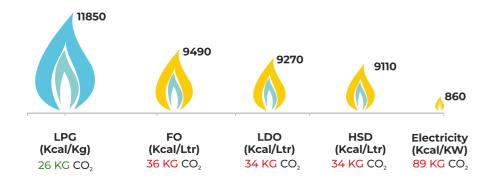

# To produce 100,000 Kcal of energy, LPG produce 26Kgs of CO<sub>2</sub>

**LPG- The Exceptional Energy** 

Gross Calorific Value (GCV) Chart

LPG, known for its exceptional qualities, stands out as an eco-friendly, reliable, cost-efficient, and secure source of energy. LPG's versatile application ranges from cooking in household & hotels to energy sources in industries and automobile fuels. With low carbon emissions during combustion, it's impact on air quality is better.