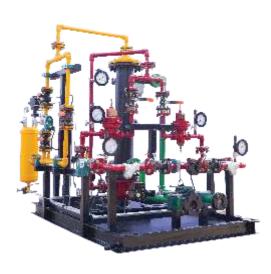

## **Manifold Installation Service**

In a LPG manifold system, cylinders are connected in series and the flow is channelised through a common header involving pressure regulation as per the combustion requirement. This setup can be either VOT (Vapour Offtake) or LOT (Liquid Offtake) or Maxima (450kg) cylinder installations or Bulk LPG installation based on flow requirement, peak load, available space, and other design consideration. Safety measures like thermal relief valve, slam shut off valve, and pressure regulator are integrated to ensure a resilient system.

SUPERGAS provides a comprehensive range of LPG installation including pipeline installation services, encompassing both primary and secondary systems. The primary piping solutions involve installing pipelines that extend from the manifold to the vapouriser further to the pressure regulating station. The secondary system carries vapourising gas from the pressure regulating station to the customer's combustion equipment. With the support of our team of experienced professionals, we handle installation and commissioning process to offer a reliable and safe solutions adhering to safety and statutory guidelines.